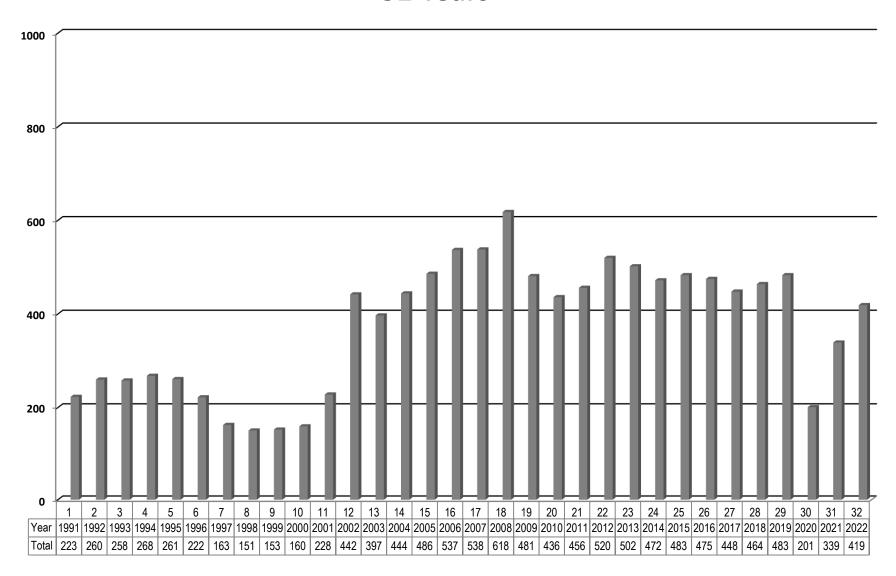

2   | 193   | 55    |
| TOTAL FIELD REGISTRATION | 3,434          | 3,063 | 4,094 | 3,869 | 4,081 | 3,997 | 3,845 | 3,776 | 3,615 | 3,691 | 3,652 | 3,268 | 2,890 | 2,712 | 2,542 | 2,465 | 2,505 | 2,243 |

## Registration Percentages



# **Total Lacrosse Statistics 54 Years**



# Senior Registration Statistics 32 Years



# Senior Registration Statistics 52 Years



# Minor Registration Statistics 32 Years



# Minor Registration Statistics 54 Years



### Minor Registration - Zone 1 21 Years



### Minor Registration - Zone 2 32 Years



## Minor Registration - Zone 3 32 Years



# Minor Registration - Zone 4 32 Years



## Minor Registration - Zone 5 32 Years



# Minor Registration - Zone 6 32 Years



### Minor Registration - Zone 7 17 Years



# Minor Registration - Zone 8 32 Years



## Female Box Lacrosse Registration Statistics 24 Years



# Field Registration Statistics 32 Years



## Youth Field Registration Statistics 28 Years



# Women's Field Registration 22 Years





## 2020-2024 BCLA Strategic Plan



**Annual General Meeting**October 15, 2022 – Zoom



## BC LACROSSE ASSOCIATION 2020-2024 STRATEGIC PLAN

Oct. 1, 2022







### **2020-2024 STRATEGIC PLAN**

### **TABLE OF CONTENTS**

| EXECUTIVE SUMMARY                              |    |
|------------------------------------------------|----|
| OUR VISION                                     | 2  |
| OUR MISSION                                    |    |
| OUR GOALs                                      |    |
| GOALS, AREAS OF EMPHASIS & PROGRAM COMPONENTS  | 3  |
| SUMMARY OF STRATEGIC OBJECTIVES