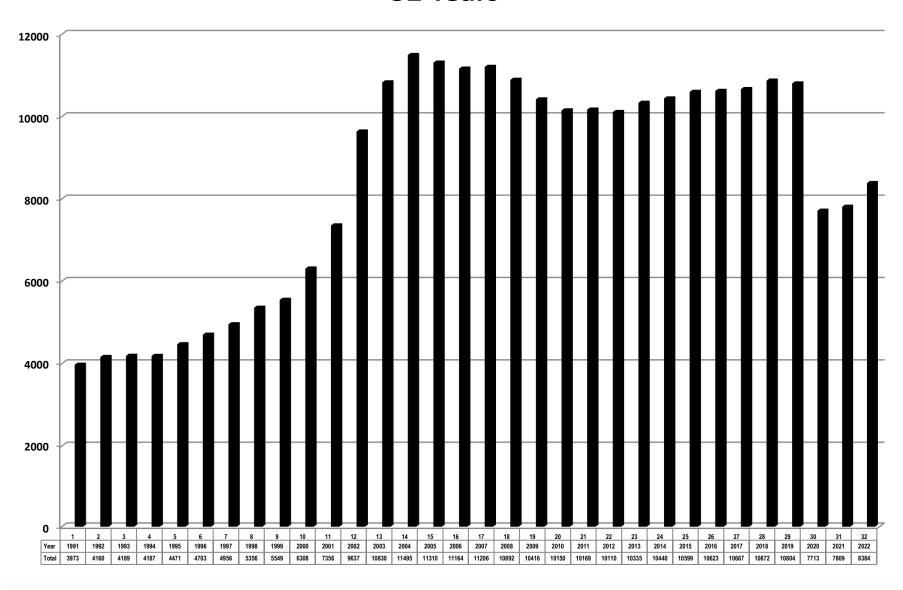

|       |       |       |       |       |
| Sub-Total                | 0              | 0     | 16    |       |       |       |       |       |       |       |       |       |       |       |       |       |       |       |
| TOTAL WOMEN'S FIELD      | 528            | 539   | 613   | 555   | 483   | 396   | 349   | 267   | 315   | 341   | 337   | 314   | 299   | 308   | 210   | 152   | 193   | 55    |
| TOTAL FIELD REGISTRATION | 3,434          | 3,063 | 4,094 | 3,869 | 4,081 | 3,997 | 3,845 | 3,776 | 3,615 | 3,691 | 3,652 | 3,268 | 2,890 | 2,712 | 2,542 | 2,465 | 2,505 | 2,243 |

## Registration Percentages



# **Total Lacrosse Statistics 54 Years**



# Senior Registration Statistics 32 Years



# Senior Registration Statistics 52 Years



# Minor Registration Statistics 32 Years



# Minor Registration Statistics 54 Years



### Minor Registration - Zone 1 21 Years



### Minor Registration - Zone 2 32 Years



## Minor Registration - Zone 3 32 Years



# Minor Registration - Zone 4 32 Years



## Minor Registration - Zone 5 32 Years



# Minor Registration - Zone 6 32 Years



### Minor Registration - Zone 7 17 Years



# Minor Registration - Zone 8 32 Years



## Female Box Lacrosse Registration Statistics 24 Years



# Field Registration Statistics 32 Years



## Youth Field Registration Statistics 28 Years



# Women's Field Registration 22 Years





## 2020-2024 BCLA Strategic Plan



**Annual General Meeting**October 15, 2022 – Zoom



## BC LACROSSE ASSOCIATION 2020-2024 STRATEGIC PLAN

Oct. 1, 2022







### **2020-2024 STRATEGIC PLAN**

### **TABLE OF CO