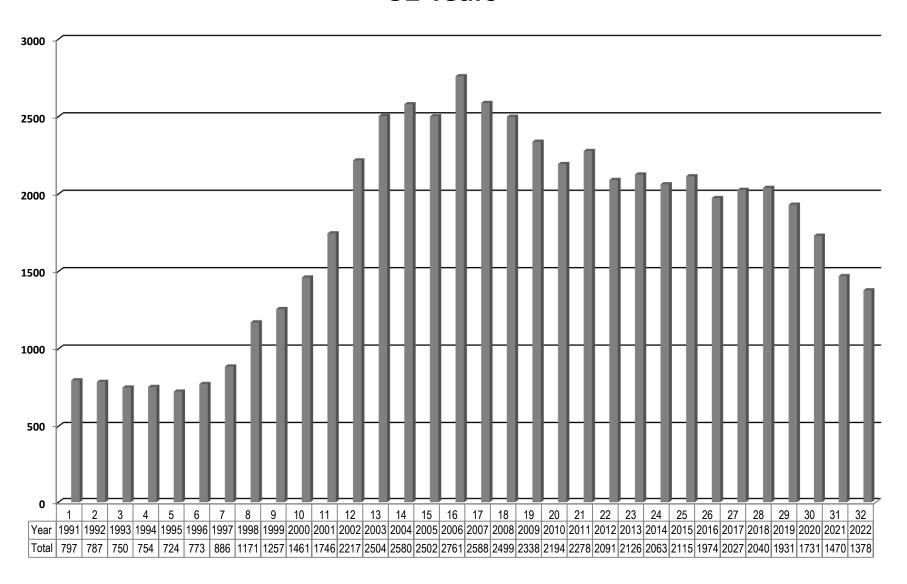

| 396   | 349   | 267   | 315   | 341   | 337   | 314   | 299   | 308   | 210   | 152   | 193   | 55    |
| TOTAL FIELD REGISTRATION | 3,434          | 3,063 | 4,094 | 3,869 | 4,081 | 3,997 | 3,845 | 3,776 | 3,615 | 3,691 | 3,652 | 3,268 | 2,890 | 2,712 | 2,542 | 2,465 | 2,505 | 2,243 |

## Registration Percentages



# **Total Lacrosse Statistics 54 Years**



# Senior Registration Statistics 32 Years



# Senior Registration Statistics 52 Years



# Minor Registration Statistics 32 Years



# Minor Registration Statistics 54 Years



### Minor Registration - Zone 1 21 Years



### Minor Registration - Zone 2 32 Years



## Minor Registration - Zone 3 32 Years



# Minor Registration - Zone 4 32 Years



## Minor Registration - Zone 5 32 Years



# Minor Registration - Zone 6 32 Years



### Minor Registration - Zone 7 17 Years



# Minor Registration - Zone 8 32 Years



## Female Box Lacrosse Registration Statistics 24 Years



# Field Registration Statistics 32 Years



## Youth Field Registration Statistics 28 Years



# Women's Field Registration 22 Years





## 2020-2024 BCLA Strategic Plan



**Annual General Meeting**October 15, 2022 – Zoom



## BC LACROSSE ASSOCIATION 2020-2024 STRATEGIC PLAN

Oct. 1, 2022







### **2020-2024 STRATEGIC PLAN**

### **TABLE OF CONTENTS**

| EXECUTIVE SUMMARY                              |    |
|------------------------------------------------|----|
| OUR VISION                                     | 2  |
| OUR MISSION                                    |    |
| OUR GOALs                                      |    |
| GOALS, ARE