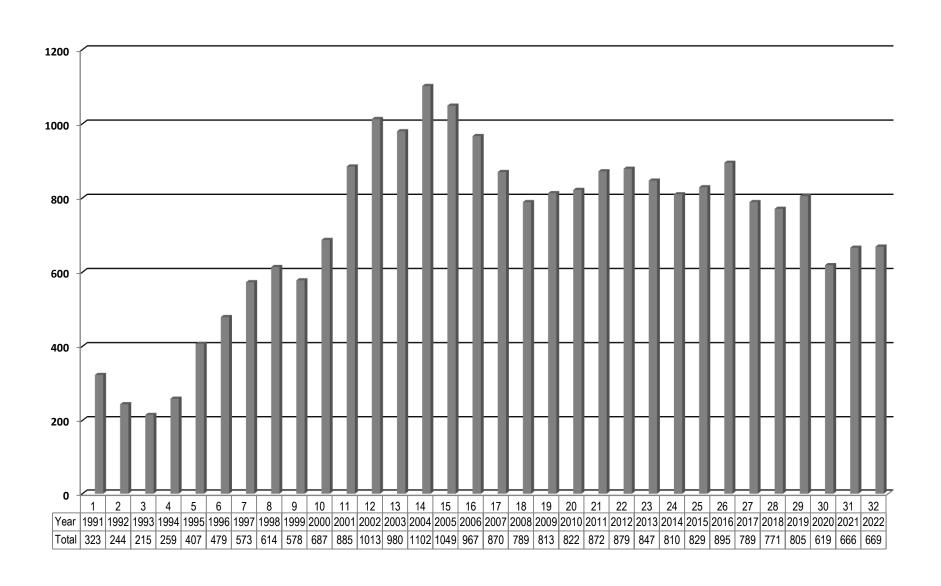

|       |       |       |       |       |       |       |       |       |       |       |
| TOTAL WOMEN'S FIELD      | 528            | 539   | 613   | 555   | 483   | 396   | 349   | 267   | 315   | 341   | 337   | 314   | 299   | 308   | 210   | 152   | 193   | 55    |
| TOTAL FIELD REGISTRATION | 3,434          | 3,063 | 4,094 | 3,869 | 4,081 | 3,997 | 3,845 | 3,776 | 3,615 | 3,691 | 3,652 | 3,268 | 2,890 | 2,712 | 2,542 | 2,465 | 2,505 | 2,243 |

## Registration Percentages



# **Total Lacrosse Statistics 54 Years**



# Senior Registration Statistics 32 Years



# Senior Registration Statistics 52 Years



# Minor Registration Statistics 32 Years



# Minor Registration Statistics 54 Years



### Minor Registration - Zone 1 21 Years



### Minor Registration - Zone 2 32 Years



## Minor Registration - Zone 3 32 Years



# Minor Registration - Zone 4 32 Years



## Minor Registration - Zone 5 32 Years



# Minor Registration - Zone 6 32 Years



### Minor Registration - Zone 7 17 Years



# Minor Registration - Zone 8 32 Years



## Female Box Lacrosse Registration Statistics 24 Years



# Field Registration Statistics 32 Years



## Youth Field Registration Statistics 28 Years



# Women's Field Registration 22 Years





## 2020-2024 BCLA Strategic Plan



**Annual General Meeting**October 15, 2022 – Zoom



## BC LACROSSE ASSOCIATION 2020-2024 STRATEGIC PLAN

Oct. 1, 2022







### **2020-2024 STRATEGIC PLAN**

### **TABLE OF CONTENTS**

| EXECUTIVE SUMMARY                              |    |
|------------------------------------------------|----|
| OUR VISI