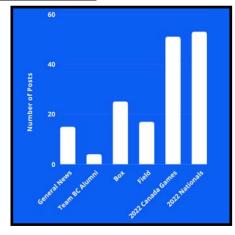

crosse athletes and alumni on social media, we are here to listen.





## Team BC Lacrosse Social Media Growth May 2022 to September 2022

- Instagram:

   Followers May

   1377 Followers September
- <u>Facebook:</u>
   0 Followers May
   191 Followers September



## Team BC Lacrosse Content Posted May 2022 to September 2022

- As you can see in the graph to the right, BC Lacrosse posted content on social media in a variety of different sectors, events and categories.
- The majority of content posted on the Team BC Lacrosse social media accounts is roster announcements, athlete profiles with headshots and an athlete survey, team fundraisers, timely game score results, and photos and videos from competitions.
- If you have great content ideas please do contact us throughout the season.



## **Content Examples:**



2022 TEAM BC









## **BC Lacrosse Monthly Newsletter:**

- In 2022 BC Lacrosse launched a new communications initiative: the BC Lacrosse Digital Newsletter that has been released monthly since February.
- The monthly newsletter has been a great way of providing our membership with a monthly snapshot of what lacrosse news, competitions, events have happened and what is up-coming.
- This communication channel has provided the BCLA with another great way of keeping our membership informed and up-to-date on everything lacrosse related in the Province of BC, as well another channel for recognizing the successes of our members.



2022 Minor Box Lacrosse Nationals - Team BC Lacrosse Medal Placements

2022 Canada Summer Games - Team BC Lacrosse Medal Placement