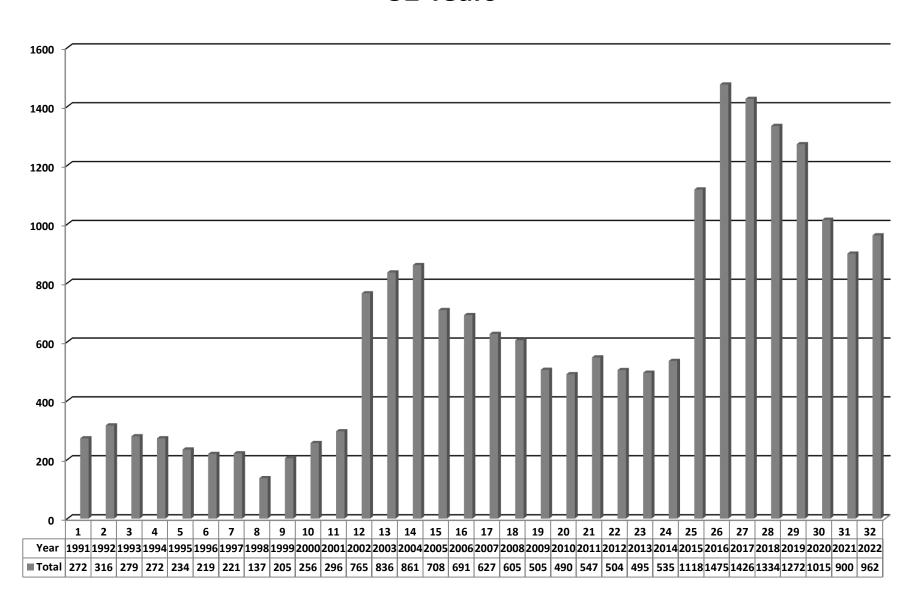

| 539   | 613   | 555   | 483   | 396   | 349   | 267   | 315   | 341   | 337   | 314   | 299   | 308   | 210   | 152   | 193   | 55    |
| TOTAL FIELD REGISTRATION | 3,434          | 3,063 | 4,094 | 3,869 | 4,081 | 3,997 | 3,845 | 3,776 | 3,615 | 3,691 | 3,652 | 3,268 | 2,890 | 2,712 | 2,542 | 2,465 | 2,505 | 2,243 |

## Registration Percentages



# **Total Lacrosse Statistics 54 Years**



# Senior Registration Statistics 32 Years



# Senior Registration Statistics 52 Years



# Minor Registration Statistics 32 Years



# Minor Registration Statistics 54 Years



### Minor Registration - Zone 1 21 Years



### Minor Registration - Zone 2 32 Years



## Minor Registration - Zone 3 32 Years



# Minor Registration - Zone 4 32 Years



## Minor Registration - Zone 5 32 Years



# Minor Registration - Zone 6 32 Years



### Minor Registration - Zone 7 17 Years



# Minor Registration - Zone 8 32 Years



## Female Box Lacrosse Registration Statistics 24 Years



# Field Registration Statistics 32 Years



## Youth Field Registration Statistics 28 Years



# Women's Field Registration 22 Years





## 2020-2024 BCLA Strategic Plan



**Annual General Meeting**October 15, 2022 – Zoom



## BC LACROSSE ASSOCIATION 2020-2024 STRATEGIC PLAN

Oct. 1, 2022







### **2020-2024 STRATEGIC PLAN**

### **TABLE OF CONTENTS**

| EXECUTIVE SUMMARY                              |    |
|------------------------------------------------|----|
| OUR VISION                                     | 2  |
| OUR MISSION                                    |    |
| OUR GOALs