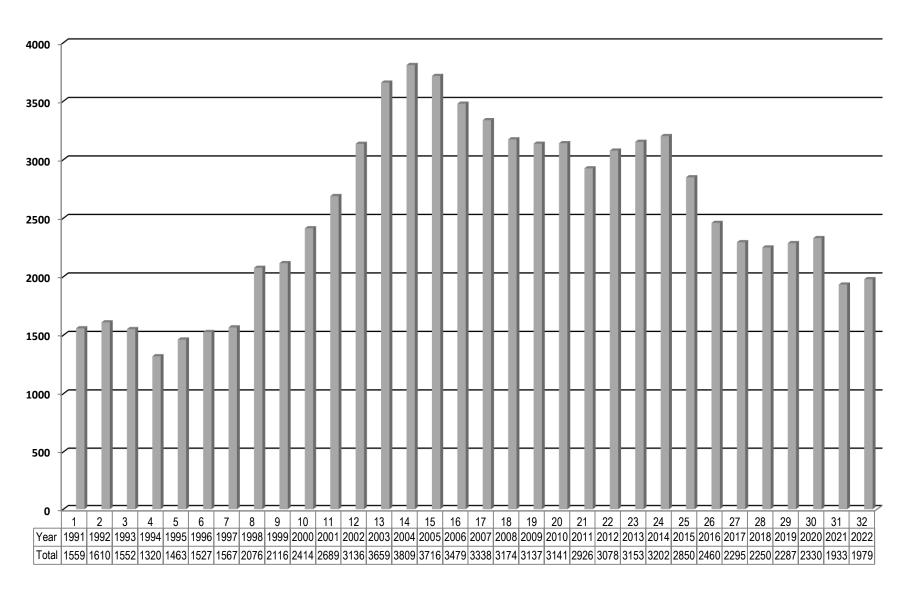

|       |       |       |       |       |       |
| TOTAL WOMEN'S FIELD      | 528            | 539   | 613   | 555   | 483   | 396   | 349   | 267   | 315   | 341   | 337   | 314   | 299   | 308   | 210   | 152   | 193   | 55    |
| TOTAL FIELD REGISTRATION | 3,434          | 3,063 | 4,094 | 3,869 | 4,081 | 3,997 | 3,845 | 3,776 | 3,615 | 3,691 | 3,652 | 3,268 | 2,890 | 2,712 | 2,542 | 2,465 | 2,505 | 2,243 |

## Registration Percentages



# **Total Lacrosse Statistics 54 Years**



# Senior Registration Statistics 32 Years



# Senior Registration Statistics 52 Years



# Minor Registration Statistics 32 Years



# Minor Registration Statistics 54 Years



### Minor Registration - Zone 1 21 Years



### Minor Registration - Zone 2 32 Years



## Minor Registration - Zone 3 32 Years



# Minor Registration - Zone 4 32 Years



## Minor Registration - Zone 5 32 Years



# Minor Registration - Zone 6 32 Years



### Minor Registration - Zone 7 17 Years



# Minor Registration - Zone 8 32 Years



## Female Box Lacrosse Registration Statistics 24 Years



# Field Registration Statistics 32 Years



## Youth Field Registration Statistics 28 Years



# Women's Field Registration 22 Years





## 2020-2024 BCLA Strategic Plan



**Annual General Meeting**October 15, 2022 – Zoom



## BC LACROSSE ASSOCIATION 2020-2024 STRATEGIC PLAN

Oct. 1, 2022







### **2020-2024 STRATEGIC PLAN**

### **TABLE OF CONTENTS**

| EXECUTIVE SUMMARY                              |    |
|------------------------------------------------|----|
| OUR VISION                                     | 2