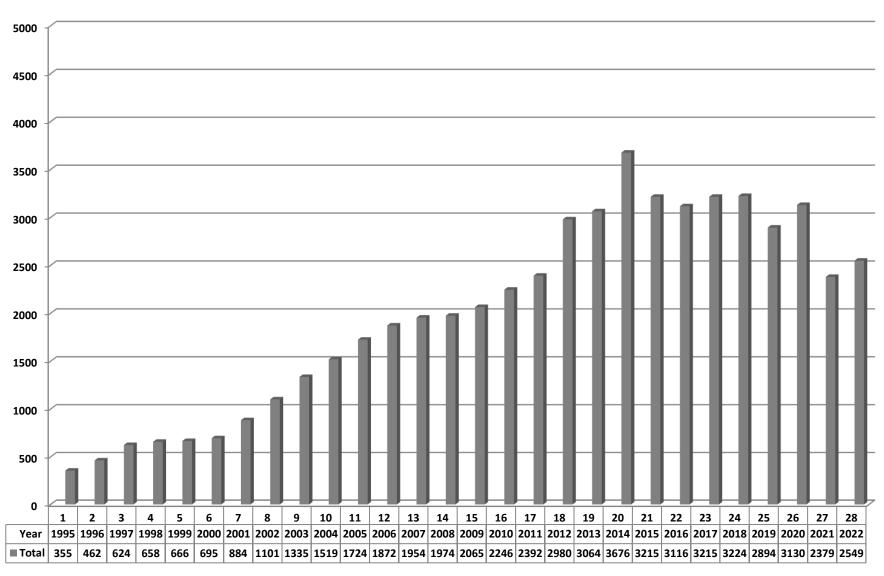

| 2,890 | 2,712 | 2,542 | 2,465 | 2,505 | 2,243 |

## Registration Percentages



# **Total Lacrosse Statistics 54 Years**



# Senior Registration Statistics 32 Years



# Senior Registration Statistics 52 Years



# Minor Registration Statistics 32 Years



# Minor Registration Statistics 54 Years



### Minor Registration - Zone 1 21 Years



### Minor Registration - Zone 2 32 Years



## Minor Registration - Zone 3 32 Years



# Minor Registration - Zone 4 32 Years



## Minor Registration - Zone 5 32 Years



# Minor Registration - Zone 6 32 Years



### Minor Registration - Zone 7 17 Years



# Minor Registration - Zone 8 32 Years



## Female Box Lacrosse Registration Statistics 24 Years



# Field Registration Statistics 32 Years



## Youth Field Registration Statistics 28 Years



# Women's Field Registration 22 Years





## 2020-2024 BCLA Strategic Plan



**Annual General Meeting**October 15, 2022 – Zoom



## BC LACROSSE ASSOCIATION 2020-2024 STRATEGIC PLAN

Oct. 1, 2022







### **2020-2024 STRATEGIC PLAN**

### **TABLE OF CONTENTS**

| EXECUTIVE SUMMARY                              |    |
|------------------------------------------------|----|
| OUR VISION                                     | 2  |
| OUR MISSION                                    |    |
| OUR GOALs                                      |    |
| GOALS, AREAS OF EMPHASIS & PROGRAM COMPONENTS  | 3  |
| SUMMARY OF STRATEGIC OBJECTIVES                | 4  |
| PERFORMANCE INDICATORS: PARTICIPATION          | 8  |
| PERFORMANCE INDICATORS: TECHNICAL LEADERSHIP   | g  |
| PERFORMANCE INDICATORS: AT