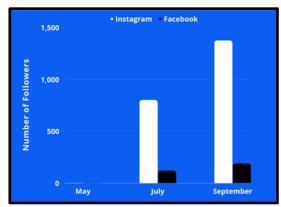

crosse Social Media Accounts:**

## **Follow Team BC Lacrosse on Social Media**

- In May 2022 Team BC Lacrosse launched one singular social media account on Instagram and Facebook to promote all sectors of Team BC Lacrosse.
- If you play for Team BC Lacrosse or are Team BC Lacrosse alumni and are regularly playing elsewhere and want to be featured on our Instagram story tag us <a href="mailto:@TeamBC\_Lacrosse"><u>@TeamBC\_Lacrosse</u></a>.
- If you have any questions or any ideas of how we can better engage with our Team BC Lacrosse athletes and alumni on social media, we are here to listen.





## Team BC Lacrosse Social Media Growth May 2022 to September 2022

- Instagram:

   Followers May

   1377 Followers September
- <u>Facebook:</u>
   0 Followers May
   191 Followers September



## Team BC Lacrosse Content Posted May 2022 to September 2022

- As you can see in the graph to the right, BC Lacrosse posted content on social media in a variety of different sectors, events and categories.
- The majority of content posted on the Team BC Lacrosse social media accounts is roster announcements, athlete profiles with headshots and an athlete survey, team fundraisers, timely game score results, and photos and videos from competitions.
- If you have great content ideas please do contact us throughout the season.



## **Content Examples:**



2022 TEAM BC









## **BC Lacrosse Monthly Newsletter:**

- In 2022 BC Lacrosse launched a new communications initiative: the BC Lacrosse Digital Newsletter that has been released monthly since February.
- The monthly newsletter has