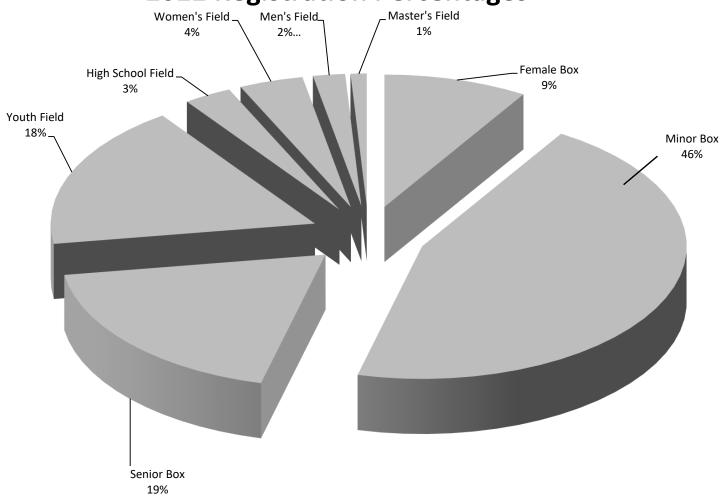

|       |       |       |       |       |
| Mission                  | -              | -     | 4     |       |       |       |       |       |       |       |       |       |       |       |       |       |       |       |
| Sub-Total                | 0              | 0     | 16    |       |       |       |       |       |       |       |       |       |       |       |       |       |       |       |
| TOTAL WOMEN'S FIELD      | 528            | 539   | 613   | 555   | 483   | 396   | 349   | 267   | 315   | 341   | 337   | 314   | 299   | 308   | 210   | 152   | 193   | 55    |
| TOTAL FIELD REGISTRATION | 3,434          | 3,063 | 4,094 | 3,869 | 4,081 | 3,997 | 3,845 | 3,776 | 3,615 | 3,691 | 3,652 | 3,268 | 2,890 | 2,712 | 2,542 | 2,465 | 2,505 | 2,243 |

## Registration Percentages



# **Total Lacrosse Statistics 54 Years**



# Senior Registration Statistics 32 Years



# Senior Registration Statistics 52 Years



# Minor Registration Statistics 32 Years



# Minor Registration Statistics 54 Years



### Minor Registration - Zone 1 21 Years



### Minor Registration - Zone 2 32 Years



## Minor Registration - Zone 3 32 Years



# Minor Registration - Zone 4 32 Years



## Minor Registration - Zone 5 32 Years



# Minor Registration - Zone 6 32 Years



### Minor Registration - Zone 7 17 Years



# Minor Registration - Zone 8 32 Years



## Female Box Lacrosse Registration Statistics 24 Years



# Field Registration Statistics 32 Years



## Youth Field Registration Statistics 28 Years



# Women's Field Registration 22 Years





## 2020-2024 BCLA Strategic Plan