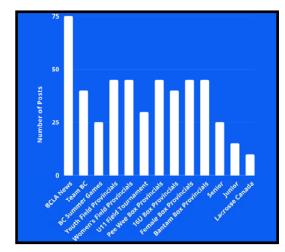

see in the graph to the right with an increase in content posting in 2022 the BC Lacrosse Association's social media pages had a significant increase in page visits.
- March and July are the two months of the year in 2022 that had the most page visits, which is related to the months of the 2022 BCLA Field Lacrosse Provincials and the 2022 BCLA Minor Box Lacrosse Provincials.



## BC Lacrosse Association Content Posted January 2022 to September 2022

- As you can see in the graph to the right, BC Lacrosse posted content on social media in a variety of different sectors, events and categories.
- It is a priority of BC Lacrosse to ensure that all of our membership is represented on our social media accounts.
- If you have any great content ideas please do contact us throughout the season.



## **Team BC Lacrosse Social Media Accounts:**

## **Follow Team BC Lacrosse on Social Media**

- In May 2022 Team BC Lacrosse launched one singular social media account on Instagram and Facebook to promote all sectors of Team BC Lacrosse.
- If you play for Team BC Lacrosse or are Team BC Lacrosse alumni and are regularly playing elsewhere and want to be featured on our Instagram story tag us <a href="mailto:@TeamBC\_Lacrosse"><u>@TeamBC\_Lacrosse</u></a>.
- If you have any questions or any ideas of how we can better engage with our Team BC Lacrosse athletes and alumni on social media, we are here to listen.





## Team BC Lacrosse Social Media Growth May 2022 to September 2022

- Instagram:

   Followers May

   1377 Followers September
- <u>Facebook:</u>
   0 Followers May
   191 Foll