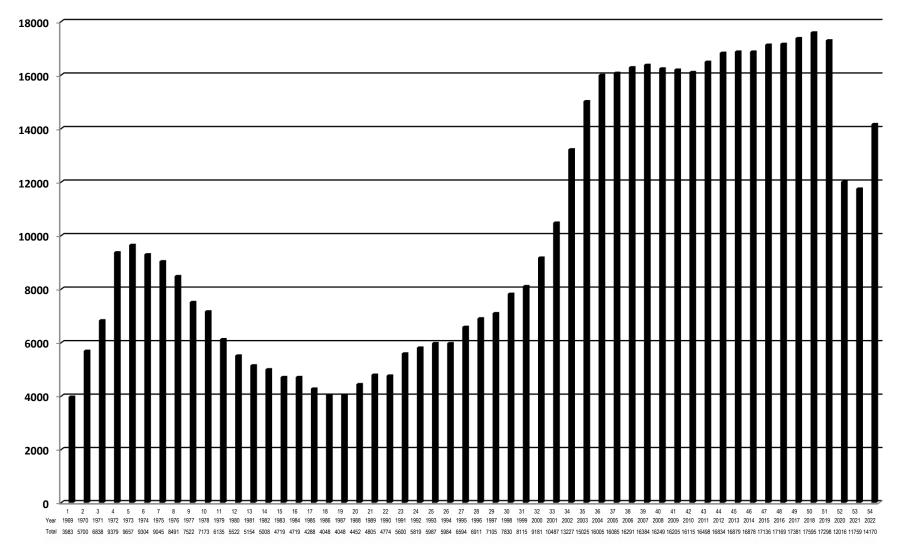

Mission                  | -              | -     | 4     |       |       |       |       |       |       |       |       |       |       |       |       |       |       |       |
| Sub-Total                | 0              | 0     | 16    |       |       |       |       |       |       |       |       |       |       |       |       |       |       |       |
| TOTAL WOMEN'S FIELD      | 528            | 539   | 613   | 555   | 483   | 396   | 349   | 267   | 315   | 341   | 337   | 314   | 299   | 308   | 210   | 152   | 193   | 55    |
| TOTAL FIELD REGISTRATION | 3,434          | 3,063 | 4,094 | 3,869 | 4,081 | 3,997 | 3,845 | 3,776 | 3,615 | 3,691 | 3,652 | 3,268 | 2,890 | 2,712 | 2,542 | 2,465 | 2,505 | 2,243 |

## Registration Percentages



# **Total Lacrosse Statistics 54 Years**



# Senior Registration Statistics 32 Years



# Senior Registration Statistics 52 Years



# Minor Registration Statistics 32 Years



# Minor Registration Statistics 54 Years



### Minor Registration - Zone 1 21 Years



### Minor Registration - Zone 2 32 Years



## Minor Registration - Zone 3 32 Years



# Minor Registration - Zone 4 32 Years



## Minor Registration - Zone 5 32 Years



# Minor Registration - Zone 6 32 Years



### Minor Registration - Zone 7 17 Years



# Minor Registration - Zone 8 32 Years



## Female Box Lacrosse Registration Statistics 24 Years



# Field Registration Statistics 32 Years



## Youth Field Registration Statistics 28 Years



# Women's Field Registration 22 Years





## 2020-2024 BCLA Strategic Plan



**Annual General Meeting**October 15, 2022