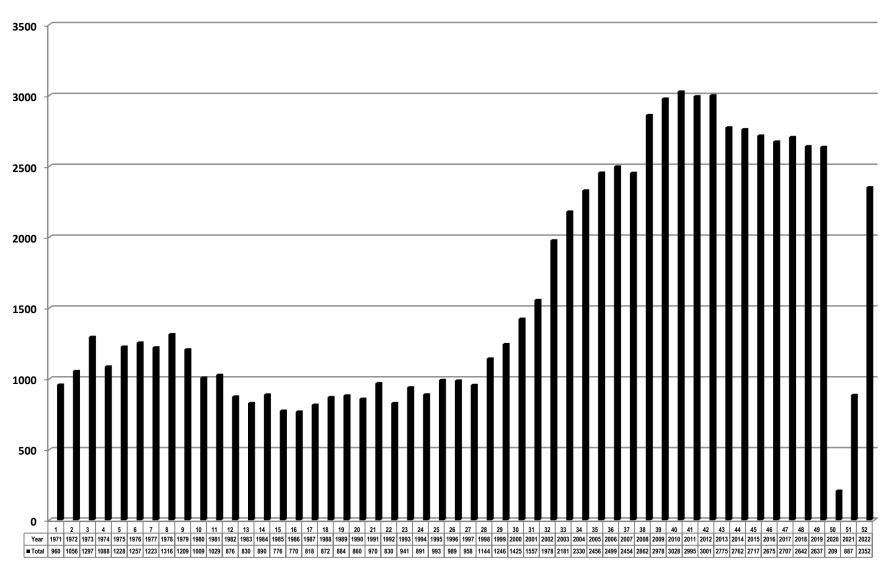

|       |       |       |       |       |       |       |       |       |       |       |
| Sub-Total                | 0              | 0     | 16    |       |       |       |       |       |       |       |       |       |       |       |       |       |       |       |
| TOTAL WOMEN'S FIELD      | 528            | 539   | 613   | 555   | 483   | 396   | 349   | 267   | 315   | 341   | 337   | 314   | 299   | 308   | 210   | 152   | 193   | 55    |
| TOTAL FIELD REGISTRATION | 3,434          | 3,063 | 4,094 | 3,869 | 4,081 | 3,997 | 3,845 | 3,776 | 3,615 | 3,691 | 3,652 | 3,268 | 2,890 | 2,712 | 2,542 | 2,465 | 2,505 | 2,243 |

## Registration Percentages



# **Total Lacrosse Statistics 54 Years**



# Senior Registration Statistics 32 Years



# Senior Registration Statistics 52 Years



# Minor Registration Statistics 32 Years



# Minor Registration Statistics 54 Years



### Minor Registration - Zone 1 21 Years



### Minor Registration - Zone 2 32 Years



## Minor Registration - Zone 3 32 Years



# Minor Registration - Zone 4 32 Years



## Minor Registration - Zone 5 32 Years



# Minor Registration - Zone 6 32 Years



### Minor Registration - Zone 7 17 Years



# Minor Registration - Zone 8 32 Years



## Female Box Lacrosse Registration Statistics 24 Years



# Field Registration Statistics 32 Years



## Youth Field Registration Statistics 28 Years



# Women's Field Registration 22 Years





## 2020-2024 BCLA Strategic Plan



**Annual General Meeting**October 15, 2022 – Zoom



## BC LACROSSE ASSOCIATION 2020-2024 STRATEGIC PLAN

Oct. 1, 2022







### **2