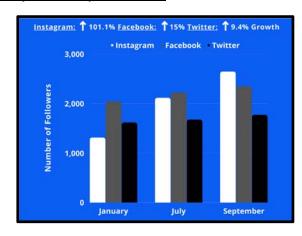

for the clubs that tagged BC Lacrosse on Instagram was that their content was able to reach a much larger audience than if it was only posted on their social media accounts.
- If you have any questions or any ideas of how we can better engage with clubs, associations and leagues on social media, we are here to help. The BCLA is here to promote, market and grow the game of lacrosse in the Province of British Columbia and if we work together, we can be much more effective.

## BC Lacrosse Social Media Growth January 2022 to September 2022

- Instagram: 101.1% Increase
   1316 Followers January
   2646 Followers September
- <u>Facebook:</u> 15% Increase
   2040 Followers January
   2347 Followers September
- <u>Twitter:</u> 9.4% Increase
   1617 Followers January
   1769 Followers September





#### **BC Lacrosse Social Media Page Visits January to September 2022**

- As you can see in the graph to the right with an increase in content posting in 2022 the BC Lacrosse Association's social media pages had a significant increase in page visits.
- March and July are the two months of the year in 2022 that had the most page visits, which is related to the months of the 2022 BCLA Field Lacrosse Provincials and the 2022 BCLA Minor Box Lacrosse Provincials.



## BC Lacrosse Association Content Posted January 2022 to September 2022

- As you can see in the graph to the right, BC Lacrosse posted content on social media in a variety of different sectors, events and categories.
- It is a priority of BC Lacrosse to ensure that all of our membership is represented on our social media acco