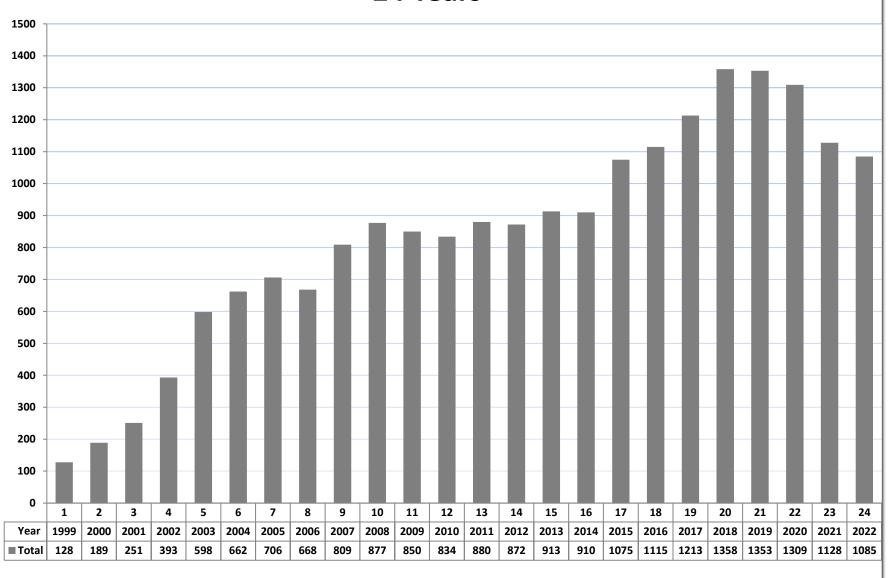

| 3,063 | 4,094 | 3,869 | 4,081 | 3,997 | 3,845 | 3,776 | 3,615 | 3,691 | 3,652 | 3,268 | 2,890 | 2,712 | 2,542 | 2,465 | 2,505 | 2,243 |

## Registration Percentages



# **Total Lacrosse Statistics 54 Years**



# Senior Registration Statistics 32 Years



# Senior Registration Statistics 52 Years



# Minor Registration Statistics 32 Years



# Minor Registration Statistics 54 Years



### Minor Registration - Zone 1 21 Years



### Minor Registration - Zone 2 32 Years



## Minor Registration - Zone 3 32 Years



# Minor Registration - Zone 4 32 Years



## Minor Registration - Zone 5 32 Years



# Minor Registration - Zone 6 32 Years



### Minor Registration - Zone 7 17 Years



# Minor Registration - Zone 8 32 Years



## Female Box Lacrosse Registration Statistics 24 Years



# Field Registration Statistics 32 Years



## Youth Field Registration Statistics 28 Years



# Women's Field Registration 22 Years





## 2020-2024 BCLA Strategic Plan



**Annual General Meeting**October 15, 2022 – Zoom



## BC LACROSSE ASSOCIATION 2020-2024 STRATEGIC PLAN

Oct. 1, 2022







### **2020-2024 STRATEGIC PLAN**

### **TABLE OF CONTENTS**

| EXECUTIVE SUMMARY                              |    |
|------------------------------------------------|----|
| OUR VISION                                     | 2  |
| OUR MISSION                                    |    |
| OUR GOALs                                      |    |
| GOALS, AREAS OF EMPHASIS & PROGRAM COMPONENTS  | 3  |
| SUMMARY OF STRATEGIC OBJECTIVES                | 4  |
| PERFORMANCE INDICATORS: PARTICIPATION