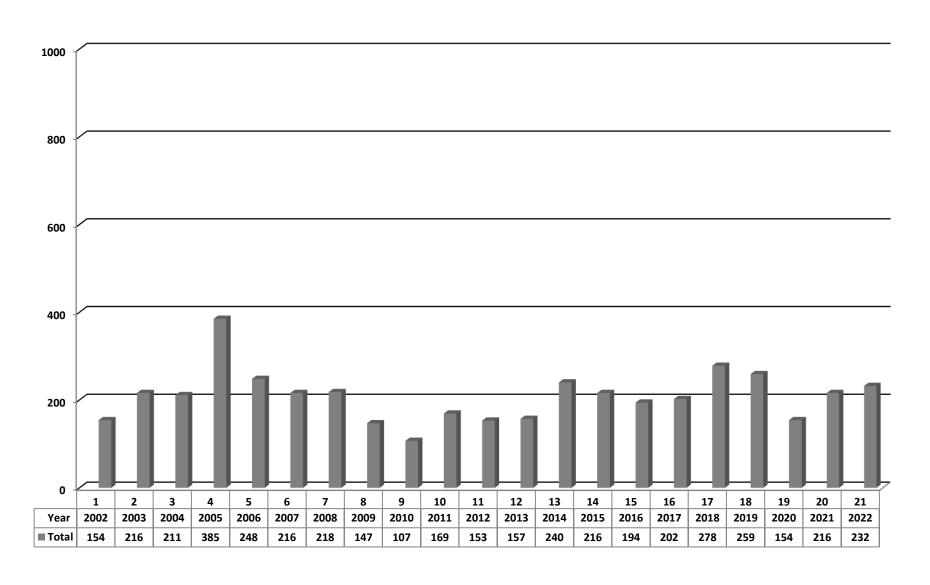

| 0     | 16    |       |       |       |       |       |       |       |       |       |       |       |       |       |       |       |
| TOTAL WOMEN'S FIELD      | 528            | 539   | 613   | 555   | 483   | 396   | 349   | 267   | 315   | 341   | 337   | 314   | 299   | 308   | 210   | 152   | 193   | 55    |
| TOTAL FIELD REGISTRATION | 3,434          | 3,063 | 4,094 | 3,869 | 4,081 | 3,997 | 3,845 | 3,776 | 3,615 | 3,691 | 3,652 | 3,268 | 2,890 | 2,712 | 2,542 | 2,465 | 2,505 | 2,243 |

## Registration Percentages



# **Total Lacrosse Statistics 54 Years**



# Senior Registration Statistics 32 Years



# Senior Registration Statistics 52 Years



# Minor Registration Statistics 32 Years



# Minor Registration Statistics 54 Years



### Minor Registration - Zone 1 21 Years



### Minor Registration - Zone 2 32 Years



## Minor Registration - Zone 3 32 Years



# Minor Registration - Zone 4 32 Years



## Minor Registration - Zone 5 32 Years



# Minor Registration - Zone 6 32 Years



### Minor Registration - Zone 7 17 Years



# Minor Registration - Zone 8 32 Years



## Female Box Lacrosse Registration Statistics 24 Years



# Field Registration Statistics 32 Years



## Youth Field Registration Statistics 28 Years



# Women's Field Registration 22 Years





## 2020-2024 BCLA Strategic Plan



**Annual General Meeting**October 15, 2022 – Zoom



## BC LACROSSE ASSOCIATION 2020-2024 STRATEGIC PLAN

Oct. 1, 2022







### **2020-2024 STRATEGIC PLAN**

### **TABLE OF CONTENTS**

| EXECUTIVE SUMMARY                              |    |
|---------------------