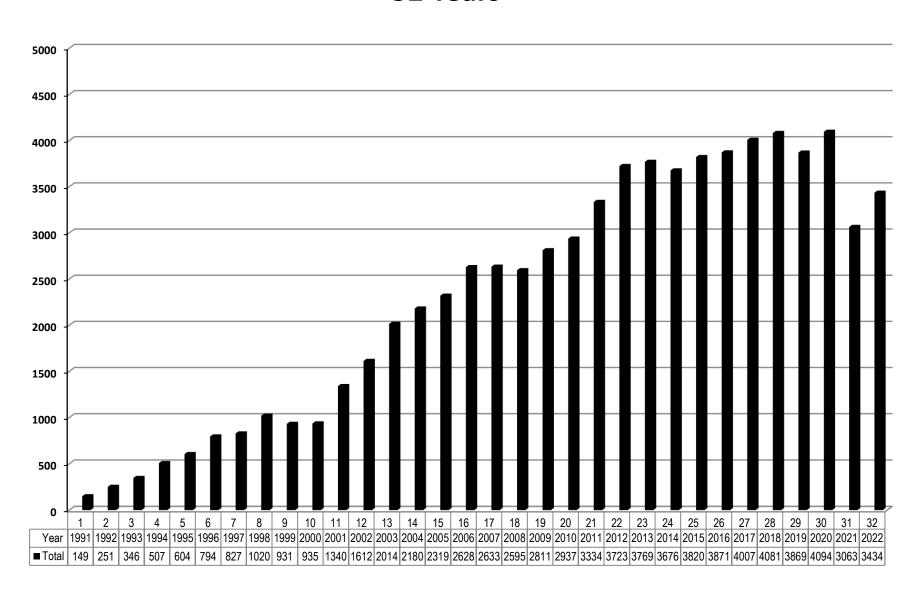

97 | 3,845 | 3,776 | 3,615 | 3,691 | 3,652 | 3,268 | 2,890 | 2,712 | 2,542 | 2,465 | 2,505 | 2,243 |

## Registration Percentages



# **Total Lacrosse Statistics 54 Years**



# Senior Registration Statistics 32 Years



# Senior Registration Statistics 52 Years



# Minor Registration Statistics 32 Years



# Minor Registration Statistics 54 Years



### Minor Registration - Zone 1 21 Years



### Minor Registration - Zone 2 32 Years



## Minor Registration - Zone 3 32 Years



# Minor Registration - Zone 4 32 Years



## Minor Registration - Zone 5 32 Years



# Minor Registration - Zone 6 32 Years



### Minor Registration - Zone 7 17 Years



# Minor Registration - Zone 8 32 Years



## Female Box Lacrosse Registration Statistics 24 Years



# Field Registration Statistics 32 Years



## Youth Field Registration Statistics 28 Years



# Women's Field Registration 22 Years





## 2020-2024 BCLA Strategic Plan



**Annual General Meeting**October 15, 2022 – Zoom



## BC LACROSSE ASSOCIATION 2020-2024 STRATEGIC PLAN

Oct. 1, 2022







### **2020-2024 STRATEGIC PLAN**

### **TABLE OF CONTENTS**

| EXECUTIVE SUMMARY                              |    |
|------------------------------------------------|----|
| OUR VISION                                     | 2  |
| OUR MISSION                                    |    |
| OUR GOALs                                      |    |
| GOALS, AREAS OF EMPHASIS & PROGRAM COMPONENTS  | 3  |
| SUMMARY OF STRATEGIC OBJECTIVES                | 4  |
| PERFORMANCE INDICATORS: PARTICIPATION          | 8  |
| PERFORMANCE INDICATORS: TECHNIC