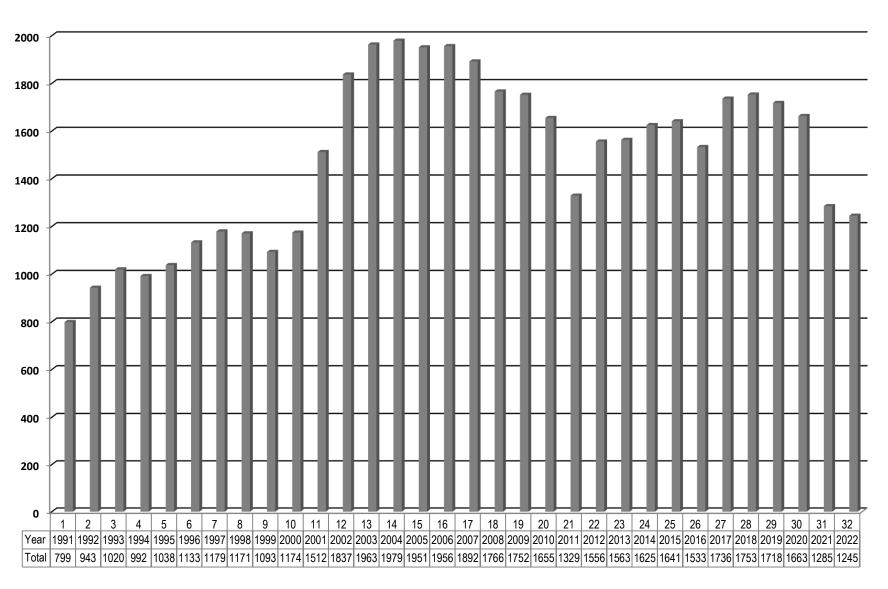

|       |
| TOTAL WOMEN'S FIELD      | 528            | 539   | 613   | 555   | 483   | 396   | 349   | 267   | 315   | 341   | 337   | 314   | 299   | 308   | 210   | 152   | 193   | 55    |
| TOTAL FIELD REGISTRATION | 3,434          | 3,063 | 4,094 | 3,869 | 4,081 | 3,997 | 3,845 | 3,776 | 3,615 | 3,691 | 3,652 | 3,268 | 2,890 | 2,712 | 2,542 | 2,465 | 2,505 | 2,243 |

## Registration Percentages



# **Total Lacrosse Statistics 54 Years**



# Senior Registration Statistics 32 Years



# Senior Registration Statistics 52 Years



# Minor Registration Statistics 32 Years



# Minor Registration Statistics 54 Years



### Minor Registration - Zone 1 21 Years



### Minor Registration - Zone 2 32 Years



## Minor Registration - Zone 3 32 Years



# Minor Registration - Zone 4 32 Years



## Minor Registration - Zone 5 32 Years



# Minor Registration - Zone 6 32 Years



### Minor Registration - Zone 7 17 Years



# Minor Registration - Zone 8 32 Years



## Female Box Lacrosse Registration Statistics 24 Years



# Field Registration Statistics 32 Years



## Youth Field Registration Statistics 28 Years



# Women's Field Registration 22 Years





## 2020-2024 BCLA Strategic Plan



**Annual General Meeting**October 15, 2022 – Zoom



## BC LACROSSE ASSOCIATION 2020-2024 STRATEGIC PLAN

Oct. 1, 2022







### **2020-2024 STRATEGIC PLAN**

### **TABLE OF CONTENTS**

| EXECUTIVE SUMMARY                              |    |
|------------------------------------------------|----|
| OUR VISION                                     | 2  |
| OUR MISSION