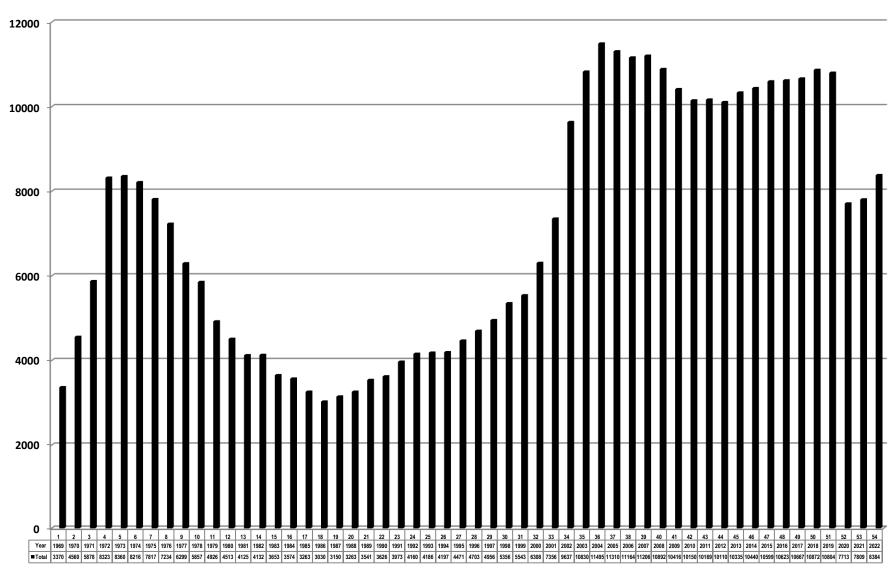

|
| Sub-Total                | 0              | 0     | 16    |       |       |       |       |       |       |       |       |       |       |       |       |       |       |       |
| TOTAL WOMEN'S FIELD      | 528            | 539   | 613   | 555   | 483   | 396   | 349   | 267   | 315   | 341   | 337   | 314   | 299   | 308   | 210   | 152   | 193   | 55    |
| TOTAL FIELD REGISTRATION | 3,434          | 3,063 | 4,094 | 3,869 | 4,081 | 3,997 | 3,845 | 3,776 | 3,615 | 3,691 | 3,652 | 3,268 | 2,890 | 2,712 | 2,542 | 2,465 | 2,505 | 2,243 |

## Registration Percentages



# **Total Lacrosse Statistics 54 Years**



# Senior Registration Statistics 32 Years



# Senior Registration Statistics 52 Years



# Minor Registration Statistics 32 Years



# Minor Registration Statistics 54 Years



### Minor Registration - Zone 1 21 Years



### Minor Registration - Zone 2 32 Years



## Minor Registration - Zone 3 32 Years



# Minor Registration - Zone 4 32 Years



## Minor Registration - Zone 5 32 Years



# Minor Registration - Zone 6 32 Years



### Minor Registration - Zone 7 17 Years



# Minor Registration - Zone 8 32 Years



## Female Box Lacrosse Registration Statistics 24 Years



# Field Registration Statistics 32 Years



## Youth Field Registration Statistics 28 Years



# Women's Field Registration 22 Years





## 2020-2024 BCLA Strategic Plan



**Annual General Meeting**October 15, 2022 – Zoom



## BC LACROSSE ASSOCIATION 2020-2024 STRATEGIC PLAN

Oct. 1, 2022







### **2020-2024 STRATEGIC PLAN**

### **TABLE OF CONTENTS**

| EXECUTIVE SUMMARY