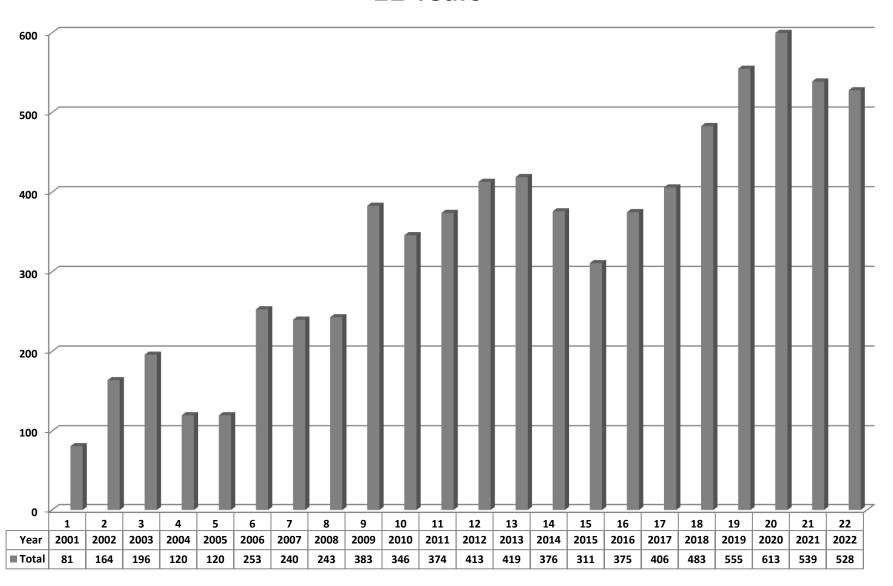

2,243 |

## Registration Percentages



# **Total Lacrosse Statistics 54 Years**



# Senior Registration Statistics 32 Years



# Senior Registration Statistics 52 Years



# Minor Registration Statistics 32 Years



# Minor Registration Statistics 54 Years



### Minor Registration - Zone 1 21 Years



### Minor Registration - Zone 2 32 Years



## Minor Registration - Zone 3 32 Years



# Minor Registration - Zone 4 32 Years



## Minor Registration - Zone 5 32 Years



# Minor Registration - Zone 6 32 Years



### Minor Registration - Zone 7 17 Years



# Minor Registration - Zone 8 32 Years



## Female Box Lacrosse Registration Statistics 24 Years



# Field Registration Statistics 32 Years



## Youth Field Registration Statistics 28 Years



# Women's Field Registration 22 Years





## 2020-2024 BCLA Strategic Plan



**Annual General Meeting**October 15, 2022 – Zoom



## BC LACROSSE ASSOCIATION 2020-2024 STRATEGIC PLAN

Oct. 1, 2022







### **2020-2024 STRATEGIC PLAN**

### **TABLE OF CONTENTS**

| EXECUTIVE SUMMARY                              |    |
|------------------------------------------------|----|
| OUR VISION                                     | 2  |
| OUR MISSION                                    |    |
| OUR GOALs                                      |    |
| GOALS, AREAS OF EMPHASIS & PROGRAM COMPONENTS  | 3  |
| SUMMARY OF STRATEGIC OBJECTIVES                | 4  |
| PERFORMANCE INDICATORS: PARTICIPATION          | 8  |
| PERFORMANCE INDICATORS: TECHNICAL LEADERSHIP   | g  |
| PERFORMANCE INDICATORS: ATHLETE DEVELOPMENT    | 10 |
| PERFORMANCE