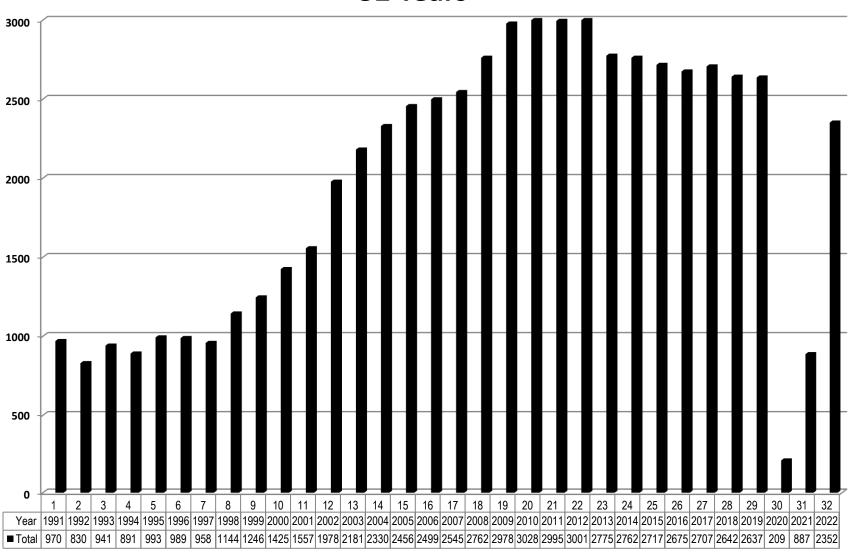

| 4     |       |       |       |       |       |       |       |       |       |       |       |       |       |       |       |
| Sub-Total                | 0              | 0     | 16    |       |       |       |       |       |       |       |       |       |       |       |       |       |       |       |
| TOTAL WOMEN'S FIELD      | 528            | 539   | 613   | 555   | 483   | 396   | 349   | 267   | 315   | 341   | 337   | 314   | 299   | 308   | 210   | 152   | 193   | 55    |
| TOTAL FIELD REGISTRATION | 3,434          | 3,063 | 4,094 | 3,869 | 4,081 | 3,997 | 3,845 | 3,776 | 3,615 | 3,691 | 3,652 | 3,268 | 2,890 | 2,712 | 2,542 | 2,465 | 2,505 | 2,243 |

## Registration Percentages



# **Total Lacrosse Statistics 54 Years**



# Senior Registration Statistics 32 Years



# Senior Registration Statistics 52 Years



# Minor Registration Statistics 32 Years



# Minor Registration Statistics 54 Years



### Minor Registration - Zone 1 21 Years



### Minor Registration - Zone 2 32 Years



## Minor Registration - Zone 3 32 Years



# Minor Registration - Zone 4 32 Years



## Minor Registration - Zone 5 32 Years



# Minor Registration - Zone 6 32 Years



### Minor Registration - Zone 7 17 Years



# Minor Registration - Zone 8 32 Years



## Female Box Lacrosse Registration Statistics 24 Years



# Field Registration Statistics 32 Years



## Youth Field Registration Statistics 28 Years



# Women's Field Registration 22 Years





## 2020-2024 BCLA Strategic Plan



**Annual General Meeting**October 15, 2022 – Zoom



## BC LACROSSE ASSOCIATION 2020-202