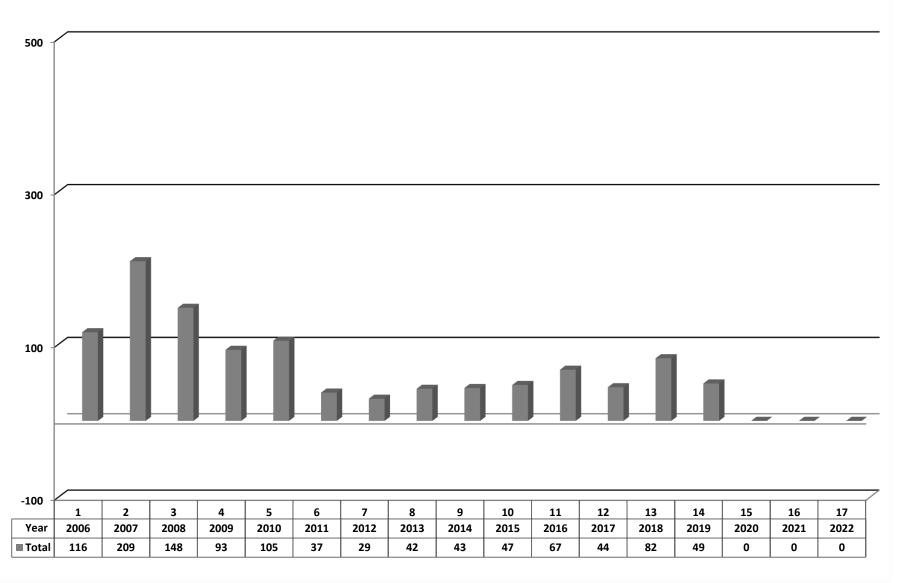

337   | 314   | 299   | 308   | 210   | 152   | 193   | 55    |
| TOTAL FIELD REGISTRATION | 3,434          | 3,063 | 4,094 | 3,869 | 4,081 | 3,997 | 3,845 | 3,776 | 3,615 | 3,691 | 3,652 | 3,268 | 2,890 | 2,712 | 2,542 | 2,465 | 2,505 | 2,243 |

## Registration Percentages



# **Total Lacrosse Statistics 54 Years**



# Senior Registration Statistics 32 Years



# Senior Registration Statistics 52 Years



# Minor Registration Statistics 32 Years



# Minor Registration Statistics 54 Years



### Minor Registration - Zone 1 21 Years



### Minor Registration - Zone 2 32 Years



## Minor Registration - Zone 3 32 Years



# Minor Registration - Zone 4 32 Years



## Minor Registration - Zone 5 32 Years



# Minor Registration - Zone 6 32 Years



### Minor Registration - Zone 7 17 Years



# Minor Registration - Zone 8 32 Years



## Female Box Lacrosse Registration Statistics 24 Years



# Field Registration Statistics 32 Years



## Youth Field Registration Statistics 28 Years



# Women's Field Registration 22 Years





## 2020-2024 BCLA Strategic Plan



**Annual General Meeting**October 15, 2022 – Zoom



## BC LACROSSE ASSOCIATION 2020-2024 STRATEGIC PLAN

Oct. 1, 2022







### **2020-2024 STRATEGIC PLAN**

### **TABLE OF CONTENTS**

| EXECUTIVE SUMMARY                              |    |
|------------------------------------------------|----|
| OUR VISION                                     | 2  |
| OUR MISSION                                    |    |
| OUR GOALs                                      |    |
| GOALS, AREAS OF EMPHASIS & PROGRAM COMPONENTS  | 3  |