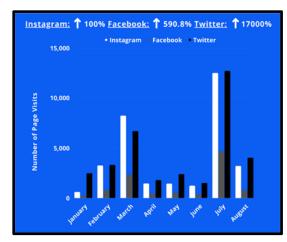

ctive.

## BC Lacrosse Social Media Growth January 2022 to September 2022

- Instagram: 101.1% Increase
   1316 Followers January
   2646 Followers September
- <u>Facebook:</u> 15% Increase
   2040 Followers January
   2347 Followers September
- <u>Twitter:</u> 9.4% Increase
   1617 Followers January
   1769 Followers September





#### **BC Lacrosse Social Media Page Visits January to September 2022**

- As you can see in the graph to the right with an increase in content posting in 2022 the BC Lacrosse Association's social media pages had a significant increase in page visits.
- March and July are the two months of the year in 2022 that had the most page visits, which is related to the months of the 2022 BCLA Field Lacrosse Provincials and the 2022 BCLA Minor Box Lacrosse Provincials.



## BC Lacrosse Association Content Posted January 2022 to September 2022

- As you can see in the graph to the right, BC Lacrosse posted content on social media in a variety of different sectors, events and categories.
- It is a priority of BC Lacrosse to ensure that all of our membership is represented on our social media accounts.
- If you have any great content ideas please do contact us throughout the season.



## **Team BC Lacrosse Social Media Accounts:**

## **Follow Team BC Lacrosse on Social Media**

- In May 2022 Team BC Lacrosse launched one singular social media account on Instagram and Facebook to promote all sectors of Team BC Lacrosse.
- If you play for Team BC Lacrosse or are Team BC Lacrosse alumni and are regularly playing elsewhere and want to be featured on our Insta